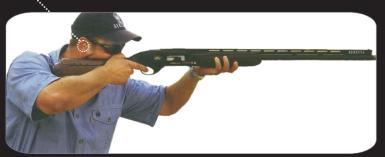

- Compatible with various helmets, gas masks, respirators, and other protective equipment
- Pick up sound in noisy environment
- Simple operation, small size, light weight



### Applications

Shooting, hunting, military, special forces

#### SafEar Series Features Overview

SafEar-S series is a standard type, and customized SafEar-C series is automatic hearing protection device tailored to individual users, with its shape design using the latest three-dimensonal scanning technology to get the dimensions, which varies from SafEar-S series.

#### > Technology

It adopts cutting-edge DSP technology, ergonomic design, providing hearing protection for the users in high noisy environment. It is a high-end hearing protection device which is easy to use, simple operation, and long battery life.



| SafEar Model & Function   |              |              |              |              |
|---------------------------|--------------|--------------|--------------|--------------|
| Model<br>Function         | SafEar-C3    | SafEar-C2    | SafEar-S3    | SafEar-S2    |
| Battery Model             | P13          | P13          | A10          | P10          |
| Operating Current         | <1mA         | <1mA         | <1mA         | <1mA         |
| Max Volume Output         | 110dB        | 110dB        | 110dB        | 110dB        |
| Adaptive Noise Reduction  | Yes          | Yes          | Yes          | Yes          |
| ANR                       | 17dB         | 17dB         | 13dB         | 13dB         |
| PNR                       | 28dB         | 28dB         | 20dB         | 20d