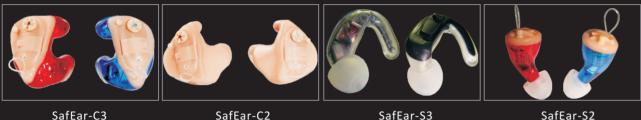

SafEar-C3

SafEar-C2

#### SafEar Series Features Overview

SafEar-S series is a standard type, and customized SafEar-C series is automatic hearing protection device tailored to individual users, with its shape design using the latest three-dimensonal scanning technology to get the dimensions, which varies from SafEar-S series.