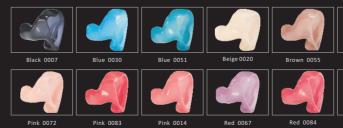

DSP          | DSP          | DSP          |
| Noise Filtering Mode      | Soft Squelch | Soft Squelch | Soft Squelch | Soft Squelch |
| Echo Cancellation         | Yes          | Yes          | Yes          | Yes          |
| Adjustable Volume Control | Yes          | Yes          | No           | No           |
| Programmer Switch         | Yes          | Yes          | Yes          | Yes          |
| Program Memories          | 4            | 3            | 3            | 3            |
| Adaptive Directional MIC  | Yes          | No           | No           | No           |
| Low Battery Warning       | Веер         | Веер         | Веер         | Веер         |
| Ear Dimension Customize   | Yes          | Yes          | No           | No           |

### Translucence



#### Opacity