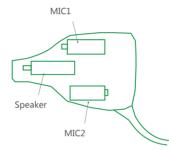

Earpiece

#### Earpiece includes:

- Two microphones
- One speaker

Removable for both left and right ear wearing