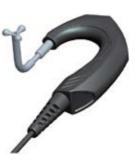

## ClearEar-BTE

Clear-BTE is a supplement of ITE product. Somebody likes behind-the-ear wearing then we recommend them our ClearEar-BTE.

ClearEar-BTE is functionally the same with ClearEar-ITE, also in ergonomic designing and suitable for long-time wearing. Comparing to the ITE product, BTE uses a soft tube to transfer voice to inner ear without any uncomfortable feeling to the user.