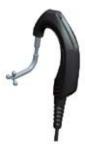

## ClearEar-BTE

Clear-BTE is a supplement of ITE product. Somebody likes behind-the-ear wearing then we recommend them our ClearEar-BTE.

ClearEar-BTE is functionally the same with ClearEar-ITE, also in ergonomic designing and suitable for long-time wearing. Comparing to the ITE product, BTE uses a soft tube to transfer voice to inner ear without any uncomfortable feeling to the user.

A directional MIC is used for noise cancellation.