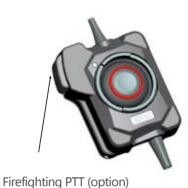

#### Wireless PTT

| Operating Principle | NFMI               |
|---------------------|--------------------|
| Modulated Method    | 2-level CPFSK      |
| Battery Type        | CR2050             |
| Battery Lifetime    | >6 months          |
| Operation Range     | <150cm             |
| PTT Button Cycles   | >100,000 times     |
| Low Battery Warning | LED                |
| Paring Method       | Manually operation |
| Waterproof          | IP54               |
|                     |                    |

## Components Radio Plug Wireless PTT **Control Box**