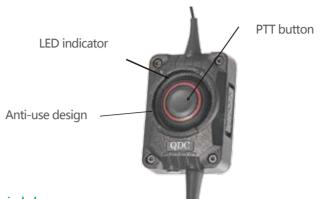

#### Wireless PTT

| Operating Principle | NFMI               |
|---------------------|--------------------|
| Modulated Method    | 2-level CPFSK      |
| Battery Type        | CR2050             |
| Battery Lifetime    | >6 months          |
| Operation Range     | <150cm             |
| PTT Button Cycles   | >100,000 times     |
| Low Battery Warning | LED                |
| Paring Method       | Manually operation |
| Waterproof          | IP54               |
|                     |                    |

### **Features**

- Ergonomic design
- Pickup voice inside the ear
- DSP technology and active noise cancellation
- VOX function
- Low-voltage detect
- NFMI (Near Field Magnetic Inductive) wireless PTT (standard configuration)
- Anti-misuse design
- Compatible with all kinds of helmets, gas masks,
- Compatible with various radios
- IP54 dustproof and waterproof

## Components Radio Plug Wireless PTT **Control Box**

#### Control Box