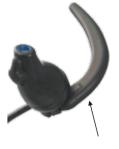

r
- DSP technology and active noise cancellation
- VOX function
- Low-voltage detect
- NFMI (Near Field Magnetic Inductive) wireless PTT (standard configuration)
- Anti-misuse design
- Compatible with all kinds of helmets, gas masks,
- Compatible with various radios
- IP54 dustproof and waterproof

Shenzhen Qili Industrial Co., Ltd. is specially focusing on research & development, production and selling of military and police communication earpiece. ClearEar-ITE picks up voice from the user's ear canal, customizes for traffic policeman, and ensures reliable communication even under tough weather conditions, which wins a solid reputation from the massive

## Components Radio Plug Wireless PTT **Control Box**

#### Control Box





#### Earpiece includes:

- Two microphones
- One speaker





Removable for both left and right ear wearing

## **Applications**

Traffic police Security Fire fighters Special police



## ClearEar-BTE

Clear-BTE is a supplement of ITE product. Somebody likes behind-the-ear wearing then we recommend them our ClearEar-BTE.

ClearEar-BTE is functionally the same with ClearEar-ITE, also in ergonomic designing and suitable for long-time wearing. Comparing to the ITE product, BTE uses a soft tube to transfer voice to inner ear without any uncomfortable feeling to the user.

A directional MIC is used for noise cancellation.